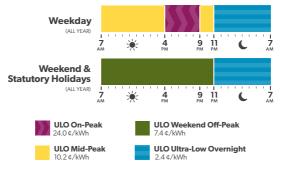

### **New Ultra-Low Overnight (ULO) Hours**

Beginning May 1, 2023, utilities that are ready to do so can offer the new ULO price plan. ULO has four price periods, one of which is a very low-priced overnight period.