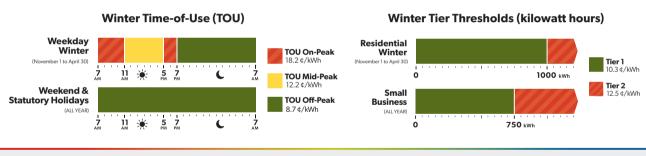

## New Time-of-Use, Tiered and Ultra-Low Overnight Prices

The following applies to the Electricity line on your bill and reflects the electricity you use.

The Ontario government's Ontario Electricity Rebate will change to 19.3%.