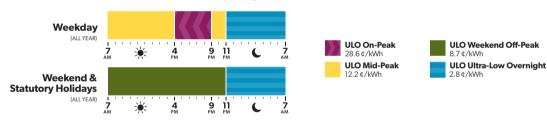

## **Ultra-Low Overnight (ULO) Hours and Prices**

The Ontario government's Ontario Electricity Rebate will change to 19.3%.

Choose the price plan that's right for you.

Visit: oeb.ca/choice